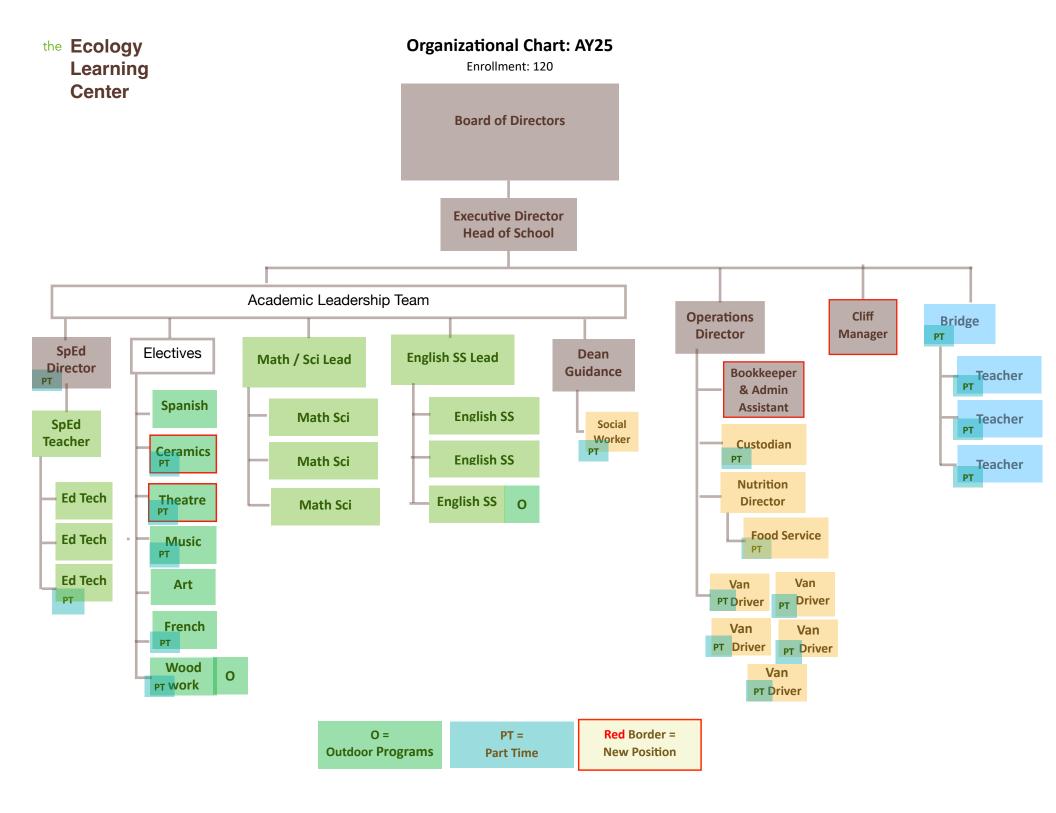

# Q32.Provide evidence of outcomes related to any school-established organizational goals, as appropriate.

The ELC Board and Director have worked together to assess our young school's evolving staffing needs, aiming to align job descriptions with staffing capacities while considering budgetary constraints. In our first year, it became clear that the Executive Director's role was too broad. Over the past three years, we've addressed this by creating new positions with clear job descriptions and realigning existing staff responsibilities. This process has led to our current organizational structure (see attachment - AY25 Organizational Chart) which includes an Academic Leadership Team and the addition of a full-time Operations Director to better support our growth.